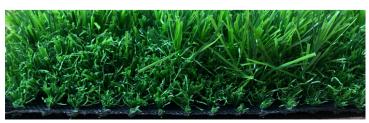

#### turf8°

| MODEL              | CLASSIC 35                          | ULTRA 40                            | ULTRA 60                            |
|--------------------|-------------------------------------|-------------------------------------|-------------------------------------|
| PILE HEIGHT        | 35mm                                | 40mm                                | 60mm                                |
| TUFT GAUGE         | 3/8"                                | 3/8"                                | 3/8"                                |
| STITCH RATE / 10CM | 16                                  | 22                                  | 18                                  |
| COLOR              | 4 TONE                              | 3 TONE                              | 4 TONE                              |
| DTEX               | 11000                               | 7600                                | 10400                               |
| FIBRE              | PE MONOFILAMENT                     | PE MONOFILAMENT                     | PE MONOFILAMENT                     |
| BACKING            | PP + NON WOVEN<br>CLOTH + SBR LATEX | PP + NON WOVEN<br>CLOTH + SBR LATEX | PP + NON WOVEN<br>CLOTH + SBR LATEX |
| ROLL SIZE          | 2m x 25m                            | 2m x 25m                            | 2m x 20m                            |