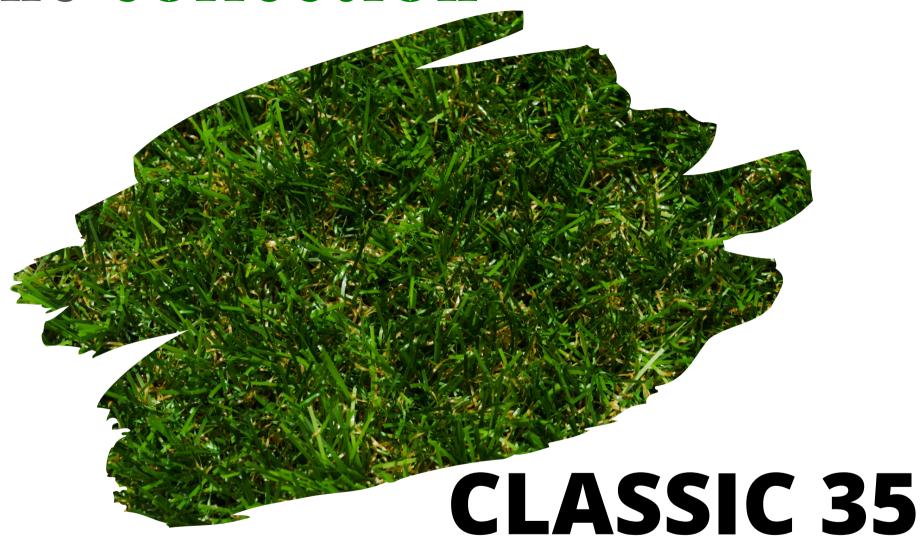

#### turf8°

| MODEL              | CLASSIC 35                          | ULTRA 40                            | ULTRA 60                            |
|--------------------|-------------------------------------|-------------------------------------|-------------------------------------|
| PILE HEIGHT        | 35mm                                | 40mm                                | 60mm                                |
| TUFT GAUGE         | 3/8"                                | 3/8"                                | 3/8"                                |
| STITCH RATE / 10CM | 16                                  | 22                                  | 18                                  |
| COLOR              | 4 TONE                              | 3 TONE                              | 4 TONE                              |
| DTEX               | 11000                               | 7600                                | 10400                               |
| FIBRE              | PE MONOFILAMENT                     | PE MONOFILAMENT                     | PE MONOFILAMENT                     |
| BACKING            | PP + NON WOVEN<br>CLOTH + SBR LATEX | PP + NON WOVEN<br>CLOTH + SBR LATEX | PP + NON WOVEN<br>CLOTH + SBR LATEX |
| ROLL SIZE          | 2m x 25m                            | 2m x 25m                            | 2m x 20m                            |