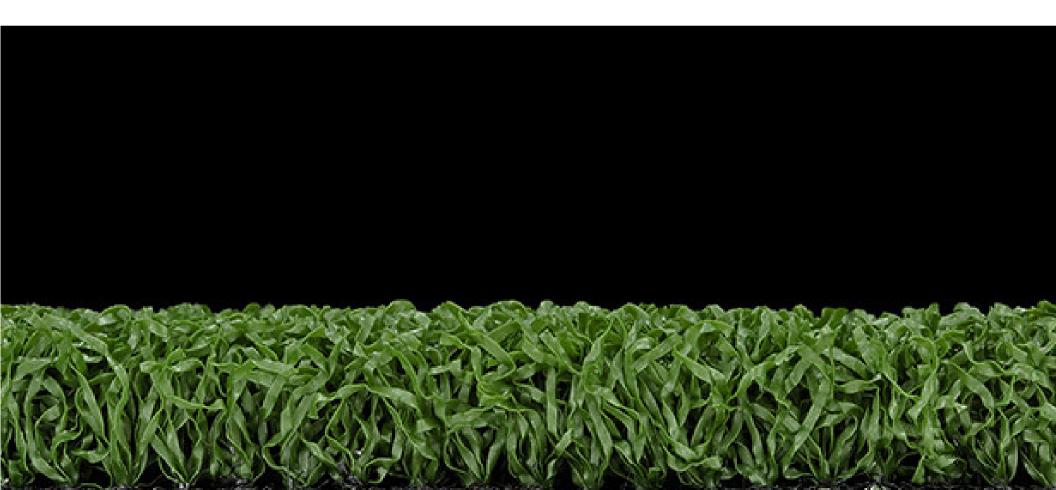

### ULTRA 40

CLASS TOPPING DENSITY OF 22 STITCH / 10CM!

FULL GREEN YARN FOR THAT ALL YEAR ROUND GREEN LOOK!

the collection

OUR BEST SELLING MODEL EVEN BETTER NOW!