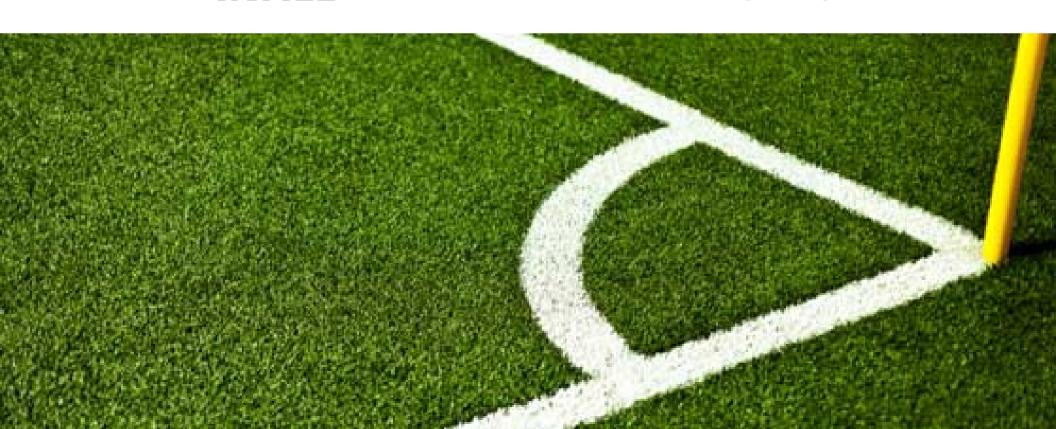

### **BALL 50**

FOR FOOTBALL PITCHES
WITH MORE GRASS & LESS

**INFILL** 

\*PROJECT BASIS ONLY CONTACT US FOR FURTHER INFORMATION